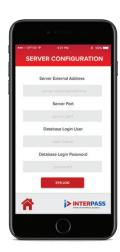

### **SITE REQUIREMENTS:**

Tecom Challenger V8 or C10 with Security Commander

Fixed External I.P. address

Port forwarding to Security Commander SQL or DPS (Database Protection Server)

Four door controller with Regions setup and IN reader configuration, for better accuracy IN and OUT readers are recommended.