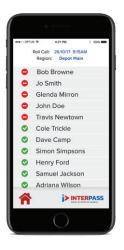

## **FEATURES:**

- "Check off" users in report as located.
- Two region reporting.
- Simple user interface.
- One time setup.
- No reoccurring charges.
- System log of usage.
- Works across multiple door controllers.